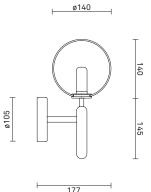

Product number:03480223 - Optic Clear glass.

Product number:03480224 - Opal White glass.

Dimensions: 175mm x 285mm Black fabric cable - Length: 2500mm