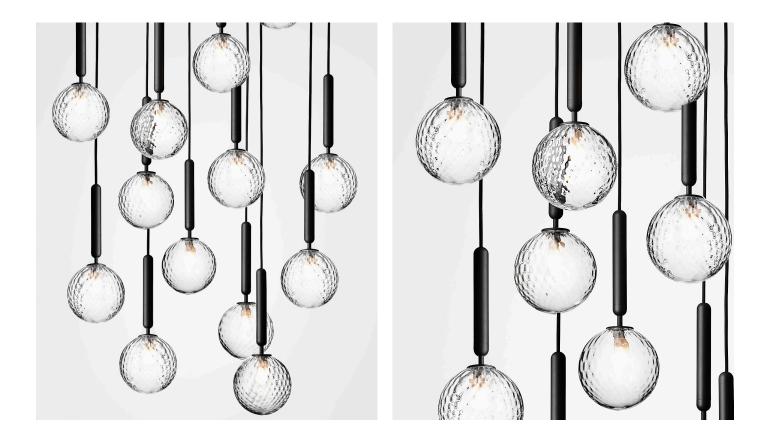

#### MIIRA 13

The significant details of Miira are the fine curves and thin neck that gives a graceful apperance.

Miira collection is designed with the chandelier as a centre and expands into a complete series of lights, manufactured in the highest quality.

The Miira Collection features hand-blown glass globes with slight variances in the optic effect, which make each piece unique.

**Miira 13** is a statement chandelier suitable for larger rooms and public spaces. The Chandelier can be customised in exclusive arrangement.

Product number: 03060223 - Optic Clear glass.

Product number: 03060224 - Opal White glass.

Dimensions: ø900mm x max. 2500mm Ceiling plate: ø900mm Black fabric cable - Length: 2500mm

| Miira Collection | Product                                                                               | Product number | Metal     | Glass       |
|------------------|---------------------------------------------------------------------------------------|----------------|-----------|-------------|
|                  | Miira 1<br>Dimensions:                                                                | 03310223       | Rock Grey | Optic Clear |
|                  | ø140mm x 345mm<br>Ceiling plate: ø120mm<br>Black fabric cable<br>Length: 2500mm       | 03310224       | Rock Grey | Opal White  |
|                  | Socket: G9<br>(Bulb not included)                                                     |                |           |             |
| μ                | Miira 4<br>Dimensions:                                                                | 03040223       | Rock Grey | Optic Clear |
|                  | ø380mm x 465mm<br>Ceiling plate: ø120mm<br>Black fabric cable<br>Length: 2500mm       | 03040224       | Rock Grey | Opal White  |
|                  | Socket: G9<br>(Bulbs not included)                                                    |                |           |             |
|                  | Miira Wall                                                                            | 03480223       | Rock Grey | Optic Clear |
|                  | Dimensions:<br>175mm x 285mm<br>Black fabric cable<br>Length: 2500mm                  | 03480224       | Rock Grey | Opal White  |
|                  | Socket: G9<br>(Bulb not included)                                                     |                |           |             |
|                  | <b>Miira Table</b><br>Dimensions:                                                     | 03530223       | Rock Grey | Optic Clear |
|                  | ø140mm x 345mm<br>Black fabric cable<br>Length: 2000mm                                | 03530224       | Rock Grey | Opal White  |
|                  | Socket: G9<br>(Bulb not included)                                                     |                |           |             |
|                  | Miira 6<br>Dimensions:                                                                | 03060223       | Rock Grey | Optic Clear |
|                  | ø340mm x max. 2500mm<br>Ceiling plate: ø340mm<br>Black fabric cable<br>Length: 2500mm | 03060224       | Rock Grey | Opal White  |
|                  | Socket: G9<br>(Bulbs not included)                                                    |                |           |             |
|                  | Miira 13<br>Dimensions:                                                               | 03130223       | Rock Grey | Optic Clear |
|                  | ø900mm x max. 2500mm<br>Ceiling plate: ø900mm<br>Black fabric cable<br>Length: 2500mm | 03130224       | Rock Grey | Optic Clear |
| uju              | Socket: G9<br>(Bulbs not included)                                                    |                |           |             |