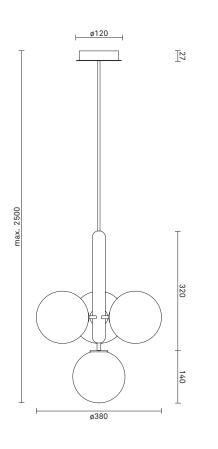

Product number: 03040223 - Optic Clear glass.

Product number: 03040224 - Opal White glass.

Dimensions: ø380mm x 465mm Ceiling plate: ø120mm Black fabric cable - Length: 2500mm