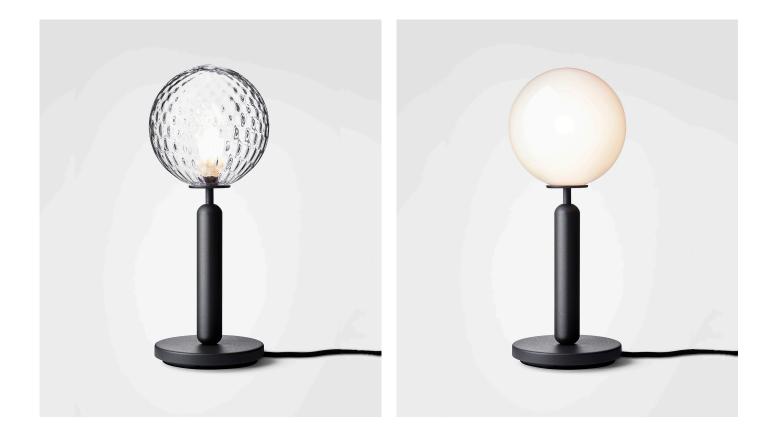

### MIIRA TABLE

The significant details of Miira are the fine curves and thin neck that gives a graceful apperance.

Miira collection is designed with the chandelier as a centre and expands into a complete series of lights, manufactured in the highest quality.

The Miira Collection features hand-blown glass globes with slight variances in the optic effect, which make each piece unique.

**Miira Table** is an elegant yet simplistic table light, that works with a wide variety of uses.

Product number:03530223 - Optic Clear glass.

Product number:03530224 - Opal White glass.

Dimensions: ø140mm x 345mm Black fabric cable - Length: 2000mm