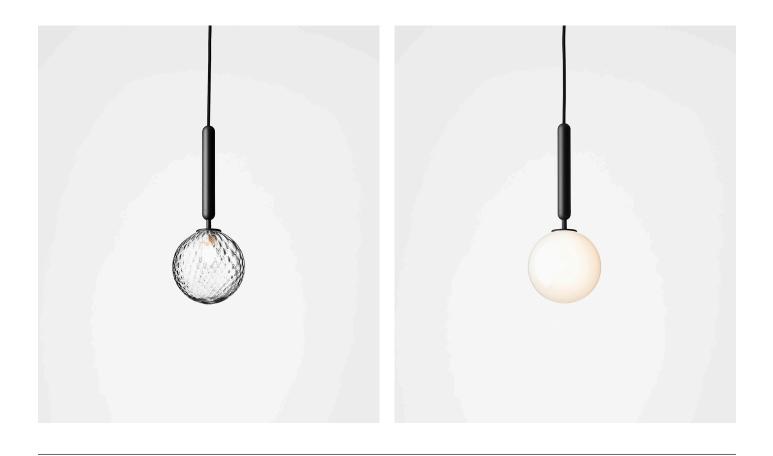

### MIIRA 1

The significant details of Miira are the fine curves and thin neck that gives a graceful apperance.

Miira collection is designed with the chandelier as a centre and expands into a complete series of lights, manufactured in the highest quality.

The Miira Collection features hand-blown glass globes with slight variances in the optic effect, which make each piece unique.

**Miira 1** pendant is suitable over the dining table, smaller side tables and kitchen areas.

Product number: 03310223 - Optic Clear glass.

Product number: 03310224 - Opal White glass.

Dimensions: ø140mm x 345mm Ceiling plate: ø120mm Black fabric cable - Length: 2500mm