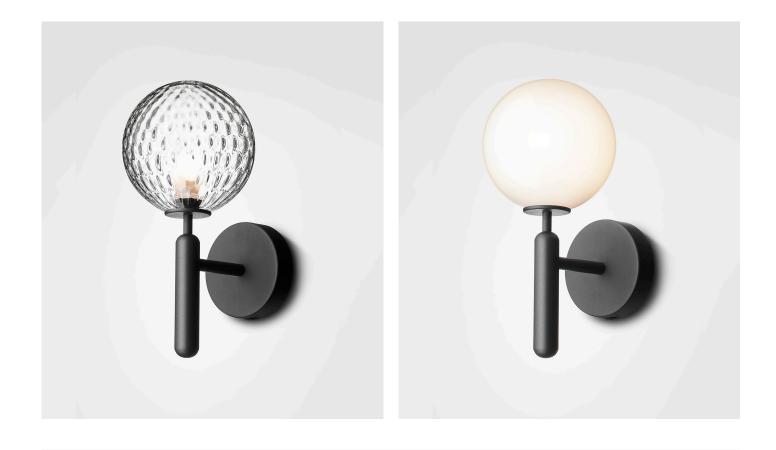

#### MIIRA WALL

The significant details of Miira are the fine curves and thin neck that gives a graceful apperance.

Miira collection is designed with the chandelier as a centre and expands into a complete series of lights, manufactured in the highest quality.

The Miira Collection features hand-blown glass globes with slight variances in the optic effect, which make each piece unique.

**Miira Wall** has a balanced graphic look suitable for domestic and public spaces.

Product number:03480223 - Optic Clear glass.

Product number:03480224 - Opal White glass.

Dimensions: 175mm x 285mm Black fabric cable - Length: 2500mm