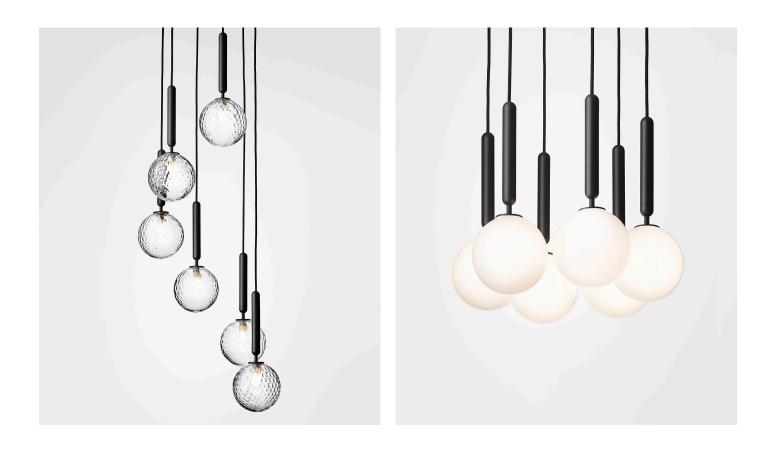

### MIIRA 6

The significant details of Miira are the fine curves and thin neck that gives a graceful apperance.

Miira collection is designed with the chandelier as a centre and expands into a complete series of lights, manufactured in the highest quality.

The Miira Collection features hand-blown glass globes with slight variances in the optic effect, which make each piece unique.

**Miira 6** Chandelier can be adjusted in a long span, suitable for halls, stairs and corner spaces.

Product number: 03060223 - Optic Clear glass.

Product number: 03060224 - Opal White glass.

Dimensions: ø340mm x max. 2500mm Ceiling plate: ø340mm Black fabric cable - Length: 2500mm