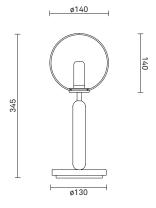

Product number:03530223 - Optic Clear glass.

Product number:03530224 - Opal White glass.

Dimensions: ø140mm x 345mm Black fabric cable - Length: 2000mm