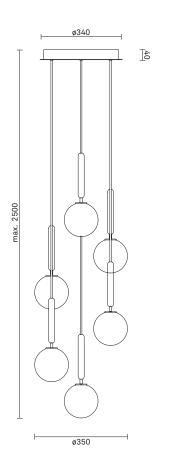

### MIIRA 6

The significant details of Miira are the fine curves and thin neck that gives a graceful apperance.

Miira collection is designed with the chandelier as a centre and expands into a complete series of lights, manufactured in the highest quality.

The Miira Collection features hand-blown glass globes with slight variances in the optic effect, which make each piece unique.

**Miira 6** Chandelier can be adjusted in a long span, suitable for halls, stairs and corner spaces.

Product number: 03060223 - Optic Clear glass.

Product number: 03060224 - Opal White glass.

Dimensions: ø340mm x max. 2500mm Ceiling plate: ø340mm Black fabric cable - Length: 2500mm