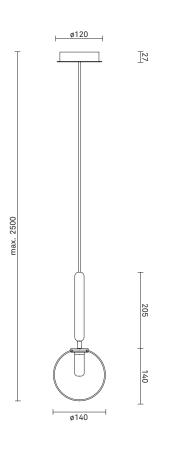

Product number: 03310223 - Optic Clear glass.

Product number: 03310224 - Opal White glass.

Dimensions: ø140mm x 345mm Ceiling plate: ø120mm Black fabric cable - Length: 2500mm