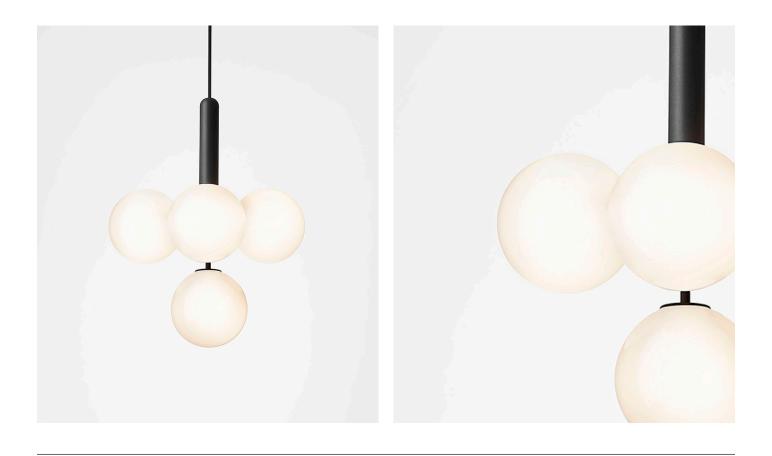

#### MIIRA 4

The significant details of Miira are the fine curves and thin neck that gives a graceful apperance.

Miira collection is designed with the chandelier as a centre and expands into a complete series of lights, manufactured in the highest quality.

The Miira Collection features hand-blown glass globes with slight variances in the optic effect, which make each piece unique.

**Miira 4** a chandelier in perfect dimensions suitable both over the dining table, livingroom and kitchen areas.

Product number: 03040223 - Optic Clear glass.

Product number: 03040224 - Opal White glass.

Dimensions: ø380mm x 465mm Ceiling plate: ø120mm Black fabric cable - Length: 2500mm