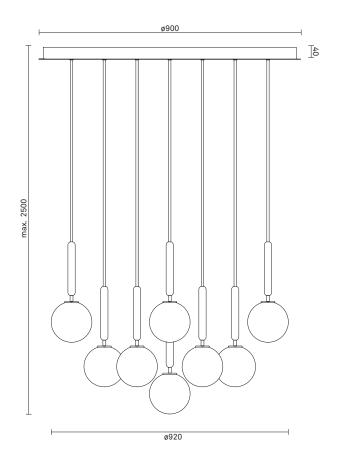

#### MIIRA 13

The significant details of Miira are the fine curves and thin neck that gives a graceful apperance.

Miira collection is designed with the chandelier as a centre and expands into a complete series of lights, manufactured in the highest quality.

The Miira Collection features hand-blown glass globes with slight variances in the optic effect, which make each piece unique.

**Miira 13** is a statement chandelier suitable for larger rooms and public spaces. The Chandelier can be customised in exclusive arrangement.

Product number: 03060223 - Optic Clear glass.

Product number: 03060224 - Opal White glass.

Dimensions: ø900mm x max. 2500mm Ceiling plate: ø900mm Black fabric cable - Length: 2500mm

| Miira Collection | Product                                                                               | Product number | Metal     | Glass       |
|------------------|---------------------------------------------------------------------------------------|----------------|-----------|-------------|
|                  | Miira 1<br>Dimensions:                                                                | 03310223       | Rock Grey | Optic Clear |
|                  | ø140mm x 345mm<br>Ceiling plate: ø120mm<br>Black fabric cable<br>Length: 2500mm       | 03310224       | Rock Grey | Opal White  |
|                  | Socket: G9<br>(Bulb not included)                                                     |                |           |             |
| μ                | Miira 4<br>Dimensions:                                                                | 03040223       | Rock Grey | Optic Clear |
|                  | ø380mm x 465mm<br>Ceiling plate: ø120mm<br>Black fabric cable<br>Length: 2500mm       | 03040224       | Rock Grey | Opal White  |
|                  | Socket: G9<br>(Bulbs not included)                                                    |                |           |             |
|                  | Miira Wall                                                                            | 03480223       | Rock Grey | Optic Clear |
|                  | Dimensions:<br>175mm x 285mm<br>Black fabric cable<br>Length: 2500mm                  | 03480224       | Rock Grey | Opal White  |
|                  | Socket: G9<br>(Bulb not included)                                                     |                |           |             |
|                  | <b>Miira Table</b><br>Dimensions:                                                     | 03530223       | Rock Grey | Optic Clear |
|                  | ø140mm x 345mm<br>Black fabric cable<br>Length: 2000mm                                | 03530224       | Rock Grey | Opal White  |
|                  | Socket: G9<br>(Bulb not included)                                                     |                |           |             |
|                  | Miira 6<br>Dimensions:                                                                | 03060223       | Rock Grey | Optic Clear |
|                  | ø340mm x max. 2500mm<br>Ceiling plate: ø340mm<br>Black fabric cable<br>Length: 2500mm | 03060224       | Rock Grey | Opal White  |
|                  | Socket: G9<br>(Bulbs not included)                                                    |                |           |             |
|                  | Miira 13<br>Dimensions:                                                               | 03130223       | Rock Grey | Optic Clear |
|                  | ø900mm x max. 2500mm<br>Ceiling plate: ø900mm<br>Black fabric cable<br>Length: 2500mm | 03130224       | Rock Grey | Optic Clear |
| uju              | Socket: G9<br>(Bulbs not included)                                                    |                |           |             |