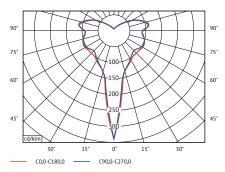

## Marble: 16cm / 6.3in

Marble: Ø: 5cm / 1.9in, Glass: Ø: 16cm / 6.3in

Photometric data file (LDT or IES) available upon request.