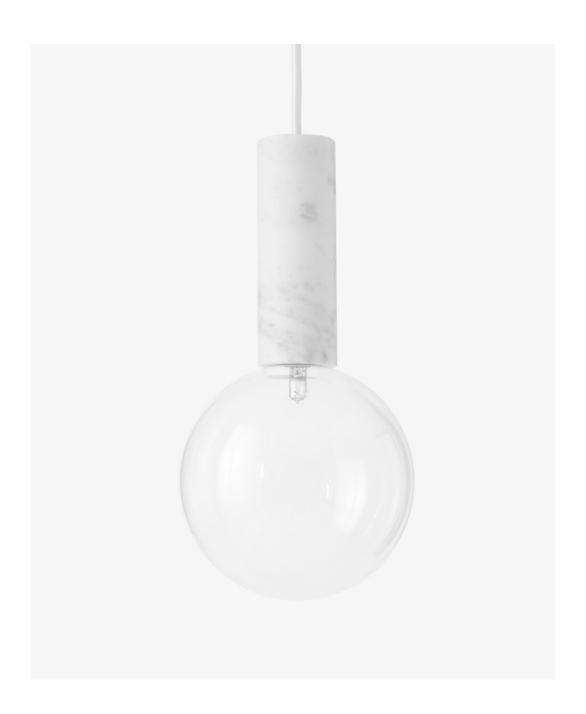

## MARBLE LIGHT SV5

BY STUDIO VIT 2014

## BY STUDIO VIT 2014

The elegance of the Marble Light design is the result of Studio Vit's attention to detail and dedication to perfecting and reducing forms. Made from Italian Bianco Carrara marble and mouth blown borosilicate glass, the high quality materials and the pure geometric shapes used for Marble Light push the light towards the realm of art object. Yet you find playfulness in the way they riff on the archetypal light bulb form fulfilling &tradition's second criteria – innovation. The seven-piece collection designed by Studio Vit includes a variety of pendants of different proportions and marble weights that allow the lamps to be suspended. The Marble Light collection include one table lamp, five pendants and one marble floor weight with 10m cord.

**Product type** Pendant.

**Production Process** The top of the pendant is made from milled and honed

marble and the glass is mouth-blown from thin boro-

silicate glass.

Environment Indoor.

**Dimensions (cm/in)** Marble: Ø: 5cm/1.9in, H: 16cm/6.3in.