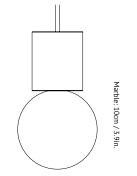

| Product type                       | Pendant.                                                                                                                |
|------------------------------------|-------------------------------------------------------------------------------------------------------------------------|
| Production Process                 | The top of the pendant is made from milled and honed marble and the glass is mouth-blown from thin boro-silicate glass. |
| Environment                        | Indoor.                                                                                                                 |
| Dimensions ( cm / in )             | Marble: Ø: 8cm/3.1in, H: 10cm/3.9in.<br>Glass: Ø: 13cm/5.1in.                                                           |
| Weight ( kg )                      | 2.00 kg.                                                                                                                |
| Materials                          | White bianco carrara marble and clear mouth blown borosilicate glass with 4 meter white fabric cord.                    |
| Voltage (V)                        | 220-240V - 50Hz.                                                                                                        |
| Light source & energy efficiency   | G9 Max 25 Watt. The luminaire is compatible with bulbs of the energy classes: A++ - E. Bulb is not included.            |
| Certifications                     | CE, IP20, Class II.                                                                                                     |
| Canopy                             | Included.                                                                                                               |
| Cord lenght / diameter ( cm / in ) | 400cm/157.5in.                                                                                                          |
| Cleaning Instructions              | Clean with soft dry cloth. Always switch off the electricity supply before cleaning.                                    |
| Package Dimensions (cm / in)       | H: 30.0cm/11.8, W: 19.0cm/7.5in, D: 23.0cm/9.0in.                                                                       |

Marble: Ø: 8cm/3.1in, Glass: Ø: 13cm/5.1in

Photometric data file (LDT or IES) available upon request.