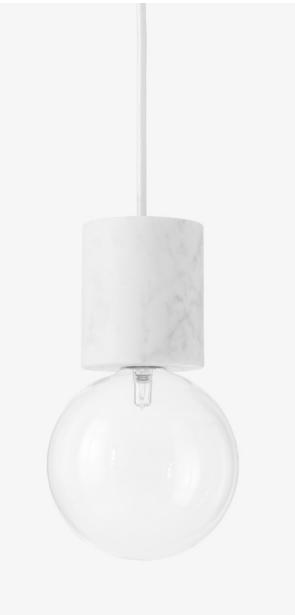

## MARBLE LIGHT SV2

<sup>BY</sup> STUDIO VIT 2014

The elegance of the Marble Light design is the result of Studio Vit's attention to detail and dedication to perfecting and reducing forms. Made from Italian Bianco Carrara marble and mouth blown borosilicate glass, the high quality materials and the pure geometric shapes used for Marble Light push the light towards the realm of art object. Yet you find playfulness in the way they riff on the archetypal light bulb form fulfilling &tradition's second criteria – innovation. The seven-piece collection designed by Studio Vit includes a variety of pendants of different proportions and marble weights that allow the lamps to be suspended. The Marble Light collection include one table lamp, five pendants and one marble floor weight with 10m cord.

| Product type                       | Pendant.                                                                                                                |
|------------------------------------|-------------------------------------------------------------------------------------------------------------------------|
| Production Process                 | The top of the pendant is made from milled and honed marble and the glass is mouth-blown from thin boro-silicate glass. |
| Environment                        | Indoor.                                                                                                                 |
| Dimensions ( cm / in )             | Marble: Ø: 8cm/3.1in, H: 10cm/3.9in.<br>Glass: Ø: 13cm/5.1in.                                                           |
| Weight ( kg )                      | 2.00 kg.                                                                                                                |
| Materials                          | White bianco carrara marble and clear mouth blown borosilicate glass with 4 meter white fabric cord.                    |
| Voltage (V)                        | 220-240V - 50Hz.                                                                                                        |
| Light source & energy efficiency   | G9 Max 25 Watt. The luminaire is compatible with bulbs of the energy classes: A++ - E. Bulb is not included.            |
| Certifications                     | CE, IP20, Class II.                                                                                                     |
| Canopy                             | Included.                                                                                                               |
| Cord lenght / diameter ( cm / in ) | 400cm/157.5in.                                                                                                          |
| Cleaning Instructions              | Clean with soft dry cloth. Always switch off the electricity supply before cleaning.                                    |
| Package Dimensions (cm / in)       | H: 30.0cm/11.8, W: 19.0cm/7.5in, D: 23.0cm/9.0in.                                                                       |