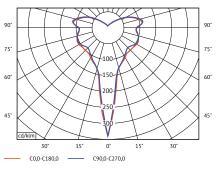

Marble: Ø: 8cm/3.1in, Glass: Ø: 13cm/5.1in

Photometric data file (LDT or IES) available upon request.